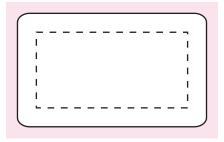

Sticker 50x30mm

100%

Sticker Size: 50mmW x 30mmH

Bleed: 3mm (56mmW x 36mmH)

– – Safe Print Area: 40mmW x 20mmH