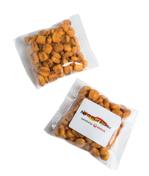

## Product Code : CC050W50

Description : Cello bag filled with 50g Chilli Toasted Corn

Order#

Company Name

Cambaat

Contact :

Sticker Size : 50mmW x 40mmH

Print Colour : Customer must provide PMS Colour print guide