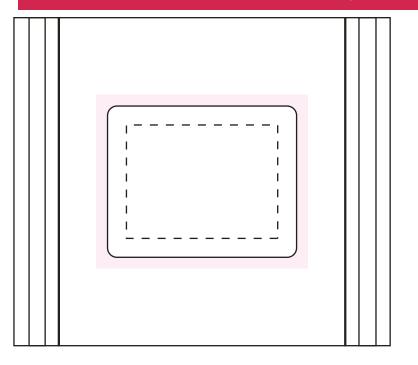

## ART APPROVAL

All colours used in this document are indicative only and they may vary across a variety of printing techniques and confectionery

Sticker 50x40mm

100%

Sticke Size: 50mmW x 40mmH

Bleed: 3mm (56mmW x 46mmH)

- - Safe Print Area: 40mmW x 30mmH

When artwork is printed,

there can be movement of up to 3mm Bag size may vary from what is shown, Please call if bag dimensions are critical

Image Impression Only NOT to Scale